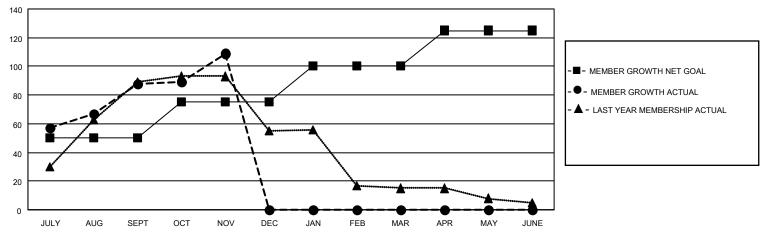

### GOALS AND ACTUAL MEMBERS CUMULATIVE

| DROPPED CLUBS: 1 |    | 27 CLUBS OF 56 ADDED 1 OR<br>MORE NEW MEMBERS | GENDER DISTRIBUTION       |              |  |
|------------------|----|-----------------------------------------------|---------------------------|--------------|--|
|                  |    | WORE NEW WEWBERS                              | MALE                      | 643 (48.35%) |  |
|                  |    |                                               | FEMALE                    | 685 (51.50%) |  |
| DROPPED MEMBERS  |    |                                               | NON BINARY                | 0 (0.00%)    |  |
|                  |    |                                               | PREFER NOT TO ANSWER      | 2 (0.15%)    |  |
| DECEASED         | 4  |                                               |                           |              |  |
| CLUB CANCELLED   | 0  | CLICK HERE FOR CUMULATIVE                     | TOTAL FAMILY UNIT MEMBERS | 349          |  |
| OTHER            | 78 | MEMBERSHIP DATA                               |                           |              |  |
| TOTAL            | 82 |                                               | FAMILY MEMBERS PAYING HAI | _F DUES 202  |  |
|                  |    |                                               |                           |              |  |

## District 4 L6

| Clubs                 |               |           |               | Members               |                        |                         |                                                    |
|-----------------------|---------------|-----------|---------------|-----------------------|------------------------|-------------------------|----------------------------------------------------|
| RESULTS FOR 2021-2022 |               |           |               | RESULTS FOR 2021-2022 |                        |                         |                                                    |
| QUARTER               | NEW CLUB GOAL | NEW CLUBS | DROPPED CLUBS | QUARTER MEM           | BER GROWTH NET<br>GOAL | MEMBER GROWTH<br>ACTUAL | DROPPED<br>MEMBERS ACTUAL<br>(including transfers) |
| JULY/AUG/SEPT         | 1             | 1         | 1             | JULY/AUG/SEPT         | 50                     | 154                     | 56                                                 |
| OCT/NOV/DEC           | 1             | 0         | 0             | OCT/NOV/DEC           | 25                     | 55                      | 26                                                 |
| JAN/FEB/MAR           | 1             | 0         | 0             | JAN/FEB/MAR           | 25                     | 0                       | 0                                                  |
| APR/MAY/JUNE          | 1             | 0         | 0             | APR/MAY/JUNE          | 25                     | 0                       | 0                                                  |