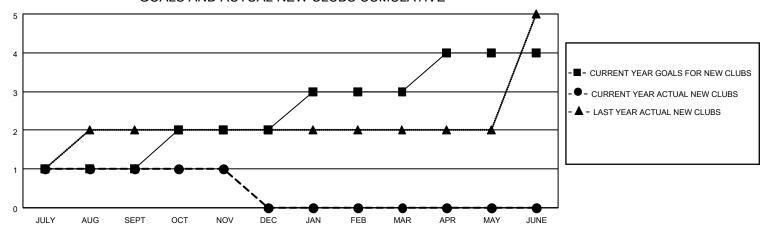

### GOALS AND ACTUAL NEW CLUBS CUMULATIVE

## District 4 L6

| Clubs                 |               |           |               | Members               |                        |                         |                                                    |
|-----------------------|---------------|-----------|---------------|-----------------------|------------------------|-------------------------|----------------------------------------------------|
| RESULTS FOR 2021-2022 |               |           |               | RESULTS FOR 2021-2022 |                        |                         |                                                    |
| QUARTER               | NEW CLUB GOAL | NEW CLUBS | DROPPED CLUBS | QUARTER MEM           | BER GROWTH NET<br>GOAL | MEMBER GROWTH<br>ACTUAL | DROPPED<br>MEMBERS ACTUAL<br>(including transfers) |
| JULY/AUG/SEPT         | 1             | 1         | 1             | JULY/AUG/SEPT         | 50                     | 154                     | 56                                                 |
| OCT/NOV/DEC           | 1             | 0         | 0             | OCT/NOV/DEC           | 25                     | 55                      | 26                                                 |
| JAN/FEB/MAR           | 1             | 0         | 0             | JAN/FEB/MAR           | 25                     | 0                       | 0                                                  |
| APR/MAY/JUNE          | 1             | 0         | 0             | APR/MAY/JUNE          | 25                     | 0                       | 0                                                  |